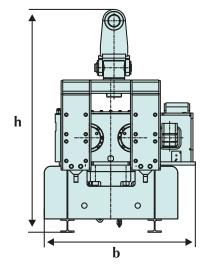

| Dimension / mm                  | HVR 45        |  |
|---------------------------------|---------------|--|
| H Height                        | 1595          |  |
| B Width                         | 1050          |  |
| T Depth                         | 615           |  |
| S Locking to bottom             | 1160          |  |
| X Locking to vibrator body      | 780           |  |
| Z Excavator connection standard | 352           |  |
| Transport dimensions h / b / t  | 1670/1135/660 |  |