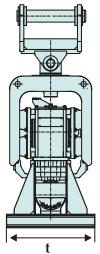

| Dimension / mm                  | HVR 45        |  |
|---------------------------------|---------------|--|
| H Height                        | 1595          |  |
| B Width                         | 1050          |  |
| T Depth                         | 615           |  |
| S Locking to bottom             | 1160          |  |
| X Locking to vibrator body      | 780           |  |
| Z Excavator connection standard | 352           |  |
| Transport dimensions h / b / t  | 1670/1135/660 |  |